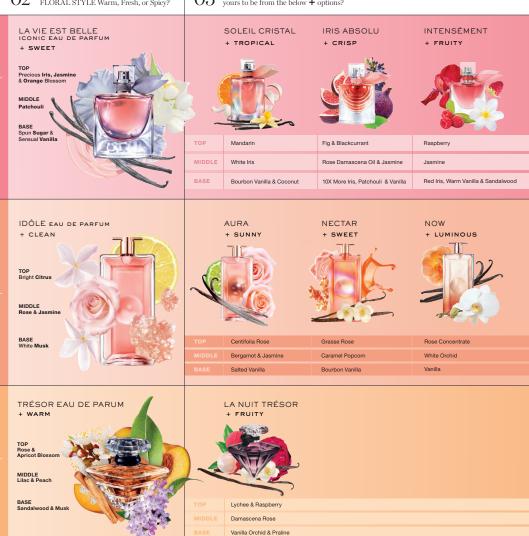

# FRAGRANCE FINDER

Are you shopping for yourself or for someone special?

We might need some more information if this is a gift, flip over to dive further and discover their fragrance match.

FIND YOUR COLLECTION.
First let's find the fragrance collection
that's your style, we have 3 options: Is your
FLORAL STYLE Warm, Fresh, or Spicy?

FIND YOUR TWIST! What do you prefer yours to be from the below + options?